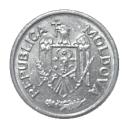

# The coin with face value of 1 ban

November 1993 issue

The main features of the coin:

The coin has a round form with a circular border that stands out on the edge of both the observe and the reverse. The edge is plain.

## Obverse:

- The Coat af Arms of the Republic of Moldova is placed in the central part;
- The image of an oak branch is placed in the bottom part;
- The inscription "REPUBLICA MOLDOVA" is engraved in the upper part of the observe following the coin circumference.