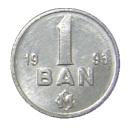

# The coin with face value of 1 ban

November 1993 issue

The main features of the coin:

The coin has a round form with a circular border that stands out on the edge of both the observe and the reverse. The edge is plain.

## Reverse:

- The nominal value of "1 BAN" is placed in the central part;
- The year of issuance;
- The letter "M" (Moldova), superposed on a square is placed in the bottom part.

Tags <u>coin</u> [1] <u>1 ban</u> [2]