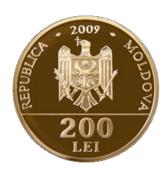

## Obverse:

- on the central part the Coat of Arms of the Republic of Moldova;
- on the upper part figure "2009";
- on the bottom part -the inscription "200 LEI";
- following the coin circumference- the inscription "REPUBLICA MOLDOVA" is engraved in block letters.