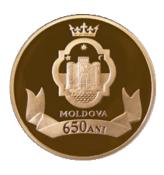

## Reverse:

- on the central part inside of medieval rosette, the imagine of Fortress Soroca, upper part open crown with five visible fleurons;
- on the bottom part the inscription "MOLDOVA" is engraved in block letters, on the ribbon, the inscription "650 ANI".