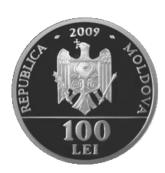

## Obverse:

- on the central part the Coat of Arms of the Republic of Moldova;
- on the upper part figure "2009";
- on the bottom part -the inscription "100 LEI";
- following the coin circumference- the inscription "REPUBLICA MOLDOVA" is engraved in block letters.