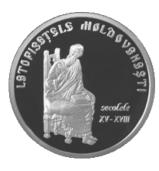

## Reverse:

- on the central part the imagine of a medieval chronic;
- on the upper part, on the circle-the inscription "LETOPISEŢELE MOLDOVENEŞTI" is engraved in block letters;
- on the bottom part on the right, the inscription "secolele XV-XVIII".